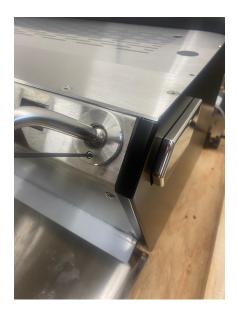

## 4015 Steam wand Tension

To adjust the steam wand tension on both the UCEM and Mach Two Espresso Machines you will need just a 2.5mm Allen / Hex key. Turn clockwise to tighten, anti clockwise to loosen to your desired tension. The top adjustment screw should give you plenty of adjustment for any reasonable amount of tension you require.