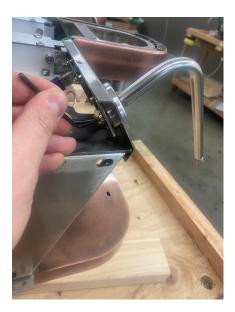

## 4015 Steam wand Tension

To adjust the steam wand tension on both the UCEM and Mach Two Espresso Machines you will need just a 2.5mm Allen / Hex key. Turn clockwise to tighten, anti clockwise to loosen to your desired tension. The top adjustment screw should give you plenty of adjustment for any reasonable amount of tension you require.

If you find it to be too tight or becomes very loose quickly, there are two additional 2.5mm screws on the underside of the interface on the UCEM or inside the group mounting top on the Mach Two. These can be adjusted tighter or looser depending, to give you an appropriate range of tension from just the top screw.