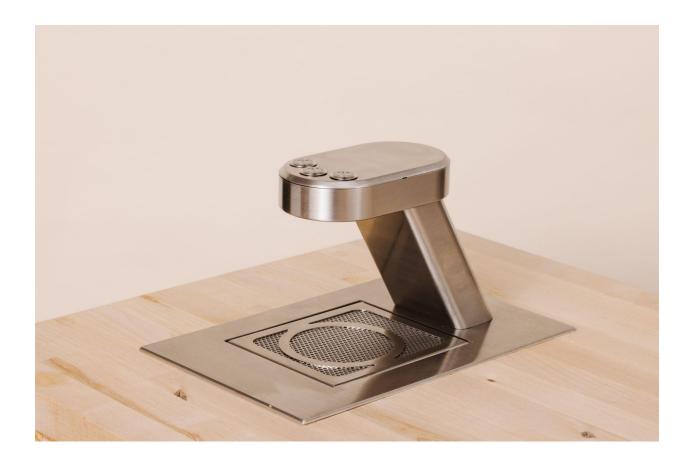

## **MM Super Auto**

The MM Super Auto represents the next evolution of espresso innovation and design. Patent pending temperature precision, dual grinders and one touch under counter automation that is anything but traditional.

**Future forward. Super Automation Reimagined.** 

**Coffee With One Touch** 

Serve two espresso options and hot water, on demand

**Dual Grinders** 

Features dual 65mm flat burr sets for consistently accurate dosing

**58mm Heated Brew Chamber** 

Replicates traditional portafilter basket size and maintains temp stability for optimal extraction (Patent pending)

Fully Volumetric with Adjustable Pre-Infusion

Produces an espresso shot every 20-30 Seconds