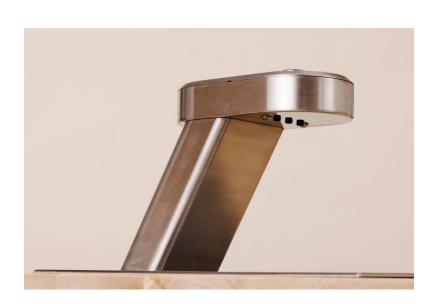

## **MM Super Auto**

The MM Super Auto represents the next evolution of espresso innovation and design. Patent pending temperature precision, dual grinders and one touch under counter automation that is anything but traditional.

**Future forward. Super Automation Reimagined.** 

**Coffee With One Touch** 

Serve two espresso options and hot water, on demand

**Dual Grinders** 

Features dual 65mm flat burr sets for consistently accurate dosing

**58mm Heated Brew Chamber** 

Replicates traditional portafilter basket size and maintains temp stability for optimal extraction (Patent pending)

Fully Volumetric with Adjustable Pre-Infusion

Produces an espresso shot every 20-30 Seconds