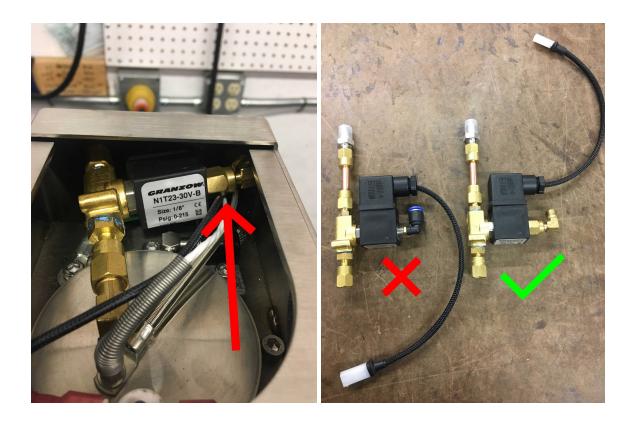

Please review the photos shown to make sure you have the proper exhaust fitting to avoid leaks and component failure.

The update part number is MV-NEW-BREW-EXHAUST Please contact <a href="mailto:parts@mavamespresso.com">parts@mavamespresso.com</a> or <a href="mailto:support@mavamespresso.com">support@mavamespresso.com</a>