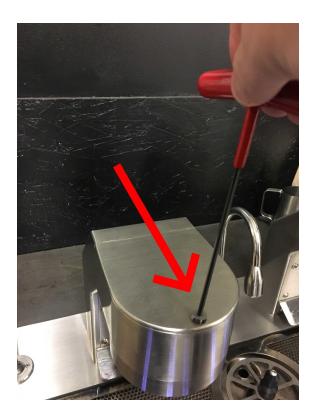

## **Technical Update Brew Valve Exhausts**

All Machines built before 2018 or any machine with non metal brew valve exhaust need to be updated. To check if you need updated brew valve exhausts please remove the top cover on the group tower with 3mm allen key (same tool used removing group screens)